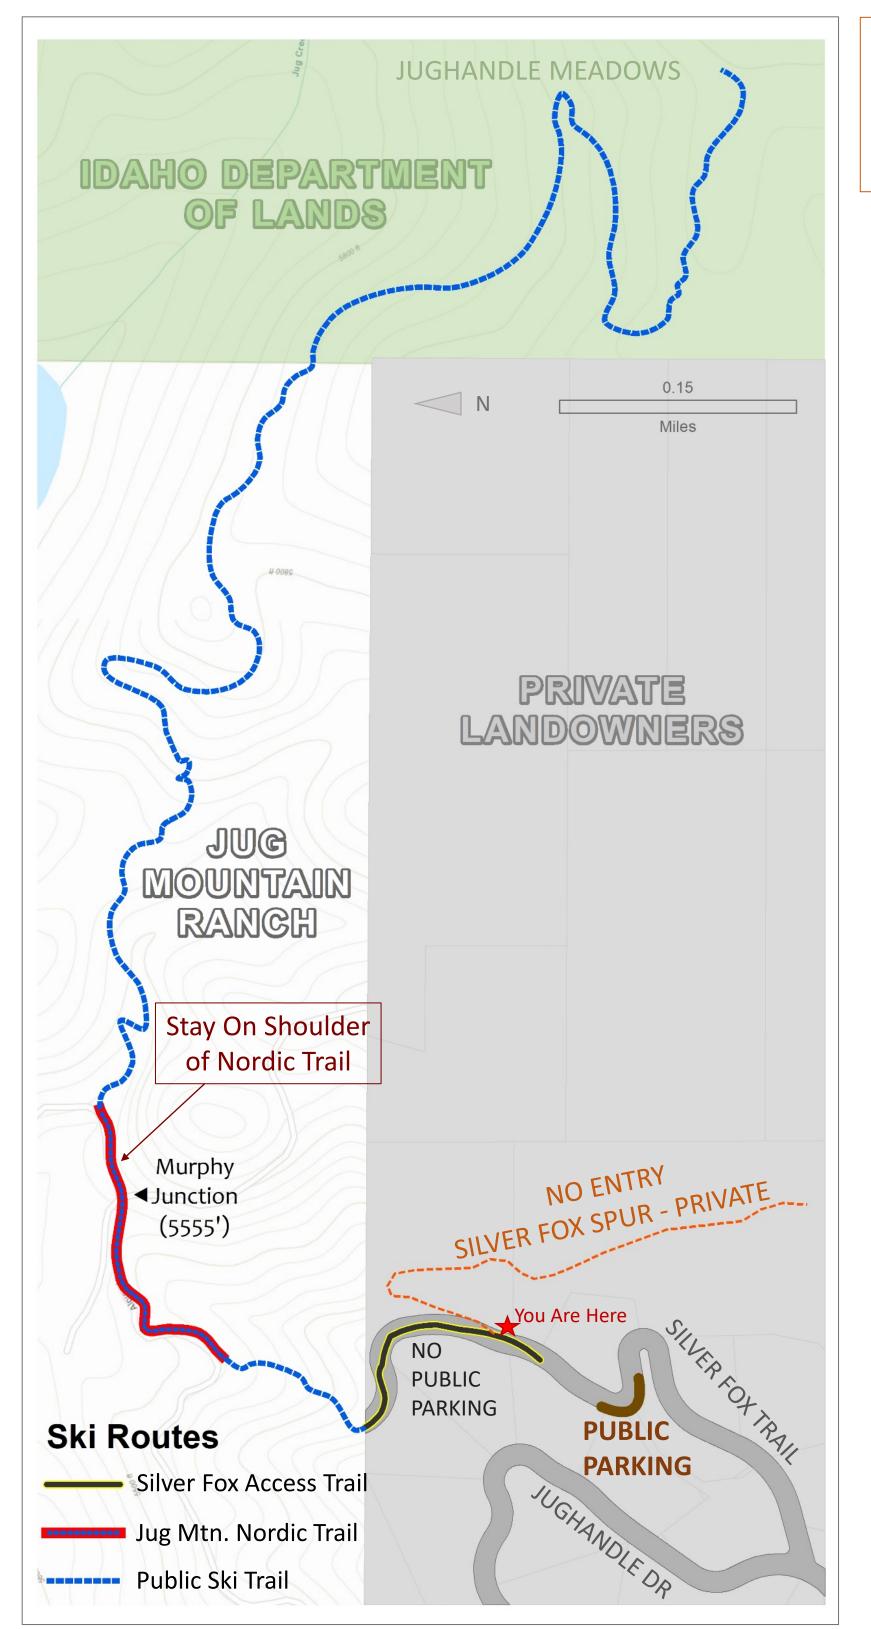

# JUGHANDLE MOUNTAIN NON-MOTORIZED WINTER ACCESS ROUTE

FOR QUESTIONS, PLEASE CONTACT VALLEY COUNTY PARKS & RECREATION DEPARTMENT

YOUR COOPORATION IN THE FOLLOWING WILL HELP TO ENSURE CONTINUED ACCESS AT THIS SITE

### PARKING

- No public parking is allowed beyond this point
- Park on paved section of Silver Fox trail in signed areas only
- No overnight parking allowed on Valley County snowplow routes

### **SKI ROUTES**

- Winter travel access on marked routes only
- No motorized travel
- Please respect private property & other Nordic Trail users
- Please remove litter and clean up after your dogs

**TERMS & CONDITIONS.** Accuracy of spatial data may vary depending on source of data collection/creation and should not be used in legal arguments or statistical evaluations. Valley County makes no warranties or guarantees, either expressed or implied as to the completeness or accuracy of the data portrayed in this product nor accepts any liability arising from any incorrect, incomplete or misleading information contained herein (Created by Valley County IT, 12/2020).