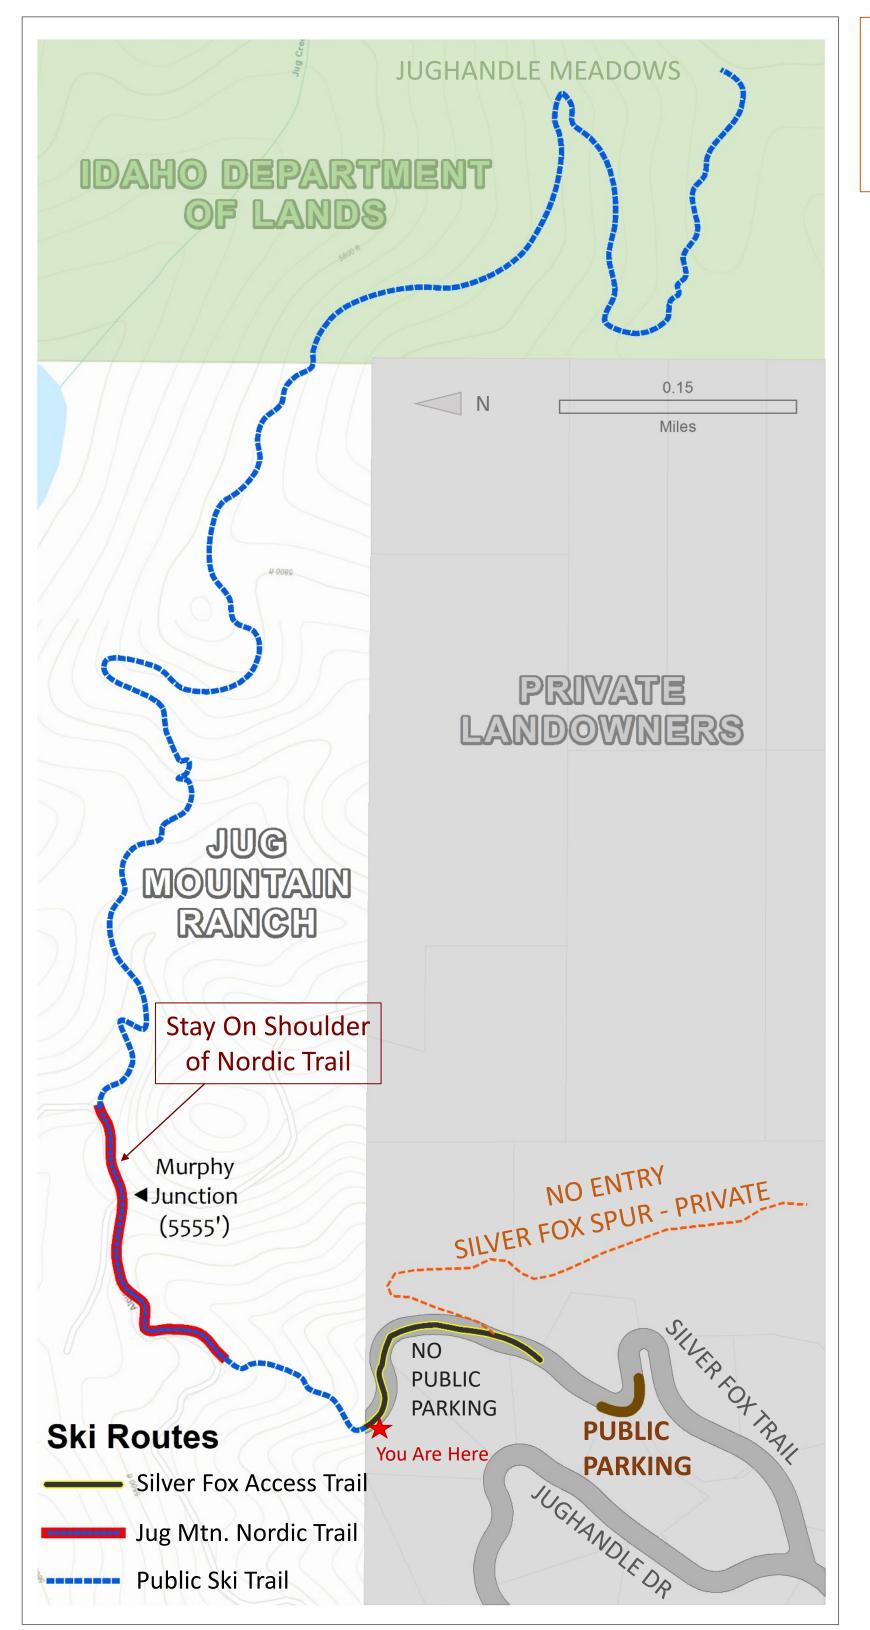

# JUGHANDLE MOUNTAIN NON-MOTORIZED WINTER ACCESS ROUTE

FOR QUESTIONS, PLEASE CONTACT VALLEY COUNTY PARKS & RECREATION DEPARTMENT

YOUR COOPORATION IN THE FOLLOWING WILL HELP TO ENSURE CONTINUED ACCESS AT THIS SITE

### PARKING

- No public parking is allowed at this trailhead
- Park on paved section of Silver Fox trail in signed areas only
- No overnight parking allowed on Valley County snowplow routes

#### **SKI ROUTES**

- Winter travel access on marked routes only
- No motorized travel
- Please respect private property & other Nordic Trail users
- Please remove litter and clean up after your dogs

**TERMS & CONDITIONS.** Accuracy of spatial data may vary depending on source of data collection/creation and should not be used in legal arguments or statistical evaluations. Valley County makes no warranties or guarantees, either expressed or implied as to the completeness or accuracy of the data portrayed in this product nor accepts any liability arising from any incorrect, incomplete or misleading information contained herein (Created by Valley County IT, 12/2020).